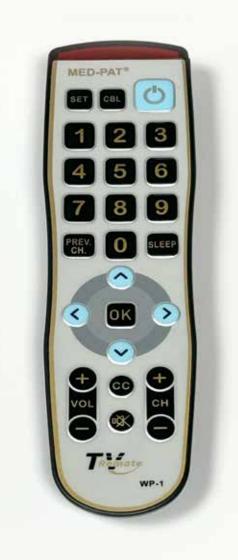

## WP-1 Waterproof Remote Control

## **Product Features**

- Waterproof & Worryproof Design - Designed for reliability in any environment.
- Stay Clean, Stay Connected
- Perfect for healthcare, hospitality, and home environments.
- User-friendly design suitable for everyone of all ages.
- Easy to Program Simple programming for seamless customization.
- Custom Branding Showcase your brand with custom logo and colors.
- Proprietary Holders Ensure remotes are easily found and accessible.
- Meets ROHS Requirements

   Environmentally conscious design.
- Long-lasting battery power for extended use.
- Compatible with a majority of TV/STB/HDTV brands and models.
- FCC and CE Approvals Ensures compliance with regulatory standards.